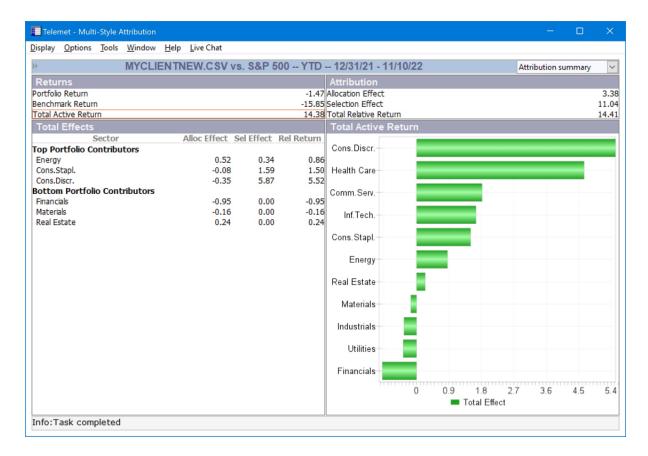

#### **Portfolio Accounting links in Telemet**

Telemet Orion integrates with SS&C Advent APX/Axys, Orion Advisor, InData, Tamarac, Black Diamond and now Ridgeline. Call us to see if your portfolio accounting system has a seamless link to Telemet. We are always adding to our list. The links provide portfolio managers with a streamlined way to manage their portfolios. At the touch of a few keys, you can instantly call up any portfolio or group and get attribution, contribution, as of date reports and many others down to the security level. Compare your performance with popular benchmarks to see over and under performance by sector or industry.